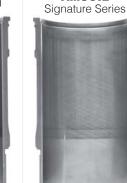

Non-Scuffed Liner

**AMSOIL** 

### More Built-in Protection

AMSOIL synthetic diesel oils provide outstanding wear protection, providing the following benefits:

✓ Extended engine life

**Severely Scuffed Liner** 

- Maximum horsepower
- Increased fuel efficiency
- ✓ Reduced oil consumption and downtime