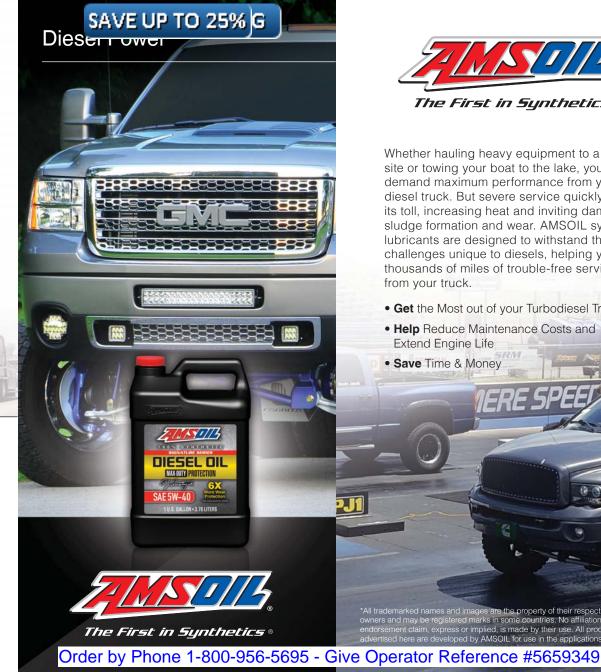

Whether hauling heavy equipment to a job site or towing your boat to the lake, you demand maximum performance from your diesel truck. But severe service quickly takes its toll, increasing heat and inviting damaging sludge formation and wear. AMSOIL synthetic lubricants are designed to withstand the challenges unique to diesels, helping you get thousands of miles of trouble-free service from your truck.

- Get the Most out of your Turbodiesel Truck
- Help Reduce Maintenance Costs and Extend Engine Life

\*All trademarked names and images are the property of their respective owners and may be registered marks in some countries. No affiliation or endorsement claim, express or implied, is made by their use. All products