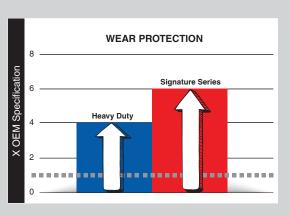

### **AMSOIL Signature Series Max-Duty Synthetic Diesel Oil**

- ✓ Our most advanced formula
- ✓ 6X more engine protection\*
- ✓ Compatible with all exhaust treatment devices
- ✓ Available in 5W-30, 0W-40, 5W-40 and 15W-40

\*Based on independent testing in the Detroit Diesel DD13 Scuffing Test for specification DFS 93K222 using 5W-30 as worst-case representation.

- ✓ Excellent protection and performance
- ✓ 4X more engine protection\*
- ✓ Compatible with all exhaust treatment devices
- ✓ Available in 10W-30, 5W-40 and 15W-40

\*Based on independent testing in the Detroit Diesel DD13 Scuffing Test for specification DFS 93K222 using 10W-30 as worst-case representation

Extreme heat generated when towing and hauling destroys inferior transmission fluids and shortens component life. Heat is especially harmful in today's smaller transmissions that hold less fluid but are required to direct increased power and torque. AMSOIL Signature Series Synthetic ATF is formulated with reserve protection to resist the devastating effects of extreme heat. It is guaranteed for twice the original equipment manufacturer's recommendation for severe service. providing peace of mind that your transmission is protected.