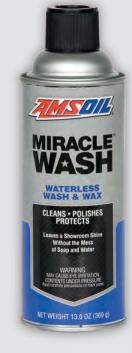

## Miracle Wash® Waterless Wash & Wax

# A Showroom Shine Without the Mess of Soap and Water

AMSOIL Miracle Wash® Waterless Wash & Wax (AMW) provides vehicles with a fantastic shine and super-tough protective finish in just two easy steps – spray and wipe. Specialized surfactants lift the dirt off the surface of the vehicle and hold it in suspension while the vehicle is wiped clean. Miracle Wash acts as a protective barrier between the dirt particles and the surface, protecting the finish from abrasion. Specialized anti-static agents repel dust and light dirt, maintaining the vehicle's brilliant shine long after washing is finished. Miracle Wash also protects against the damaging effects of the sun's ultraviolet rays.

#### **AMSOIL PRODUCT AVAILABILITY**

AMSOIL Miracle Wash is available in 13-ounce spray cans.